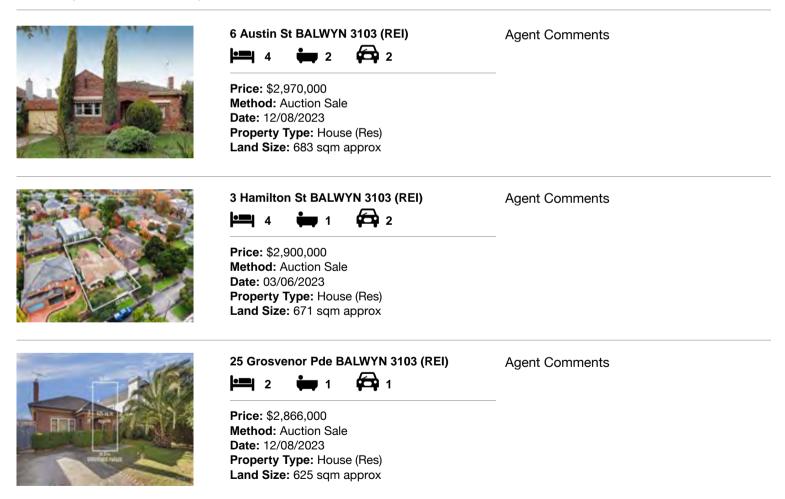

#### Comparable property sales (\*Delete A or B below as applicable)

A\* These are the three properties sold within two kilometres of the property for sale in the last six months that the estate agent or agent's representative considers to be most comparable to the property for sale.

| Add | dress of comparable property | Price       | Date of sale |
|-----|------------------------------|-------------|--------------|
| 1   | 6 Austin St BALWYN 3103      | \$2,970,000 | 12/08/2023   |
| 2   | 3 Hamilton St BALWYN 3103    | \$2,900,000 | 03/06/2023   |
| 3   | 25 Grosvenor Pde BALWYN 3103 | \$2,866,000 | 12/08/2023   |