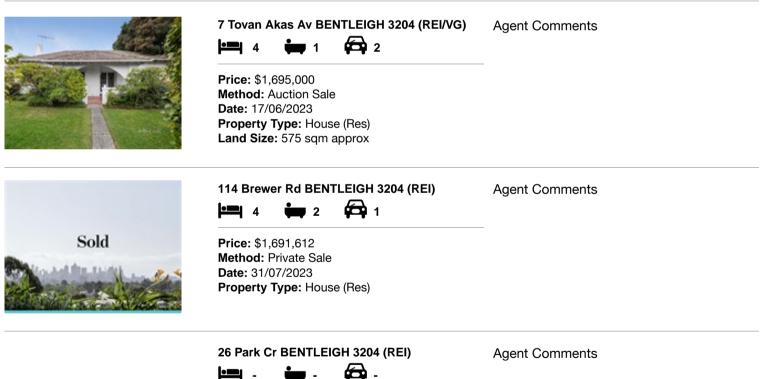

| Ade | dress of comparable property   | Price       | Date of sale |
|-----|--------------------------------|-------------|--------------|
| 1   | 7 Tovan Akas Av BENTLEIGH 3204 | \$1,695,000 | 17/06/2023   |
| 2   | 114 Brewer Rd BENTLEIGH 3204   | \$1,691,612 | 31/07/2023   |
| 3   | 26 Park Cr BENTLEIGH 3204      | \$1,600,000 | 03/08/2023   |

# **Comparable Properties**

Price: \$1,600,000 Method: Private Sale Property Type: House (Res)

Date: 03/08/2023

Account - Jellis Craig | P: 03 9593 4500 | F: 03 9557 7604

The State of Victoria owns the copyright in the property sales data and reproduction of that data in any way without the consent of the State of Victoria will constitute a breach of the Copyright Act 1968 (Cth). The State of Victoria does not warrant the accuracy or completeness of the licensed material and any person using or relying upon such information does so on the basis that the State of Victoria accepts no responsibility or liability whatsoever for any errors, faults, defects or omissions in the information supplied.