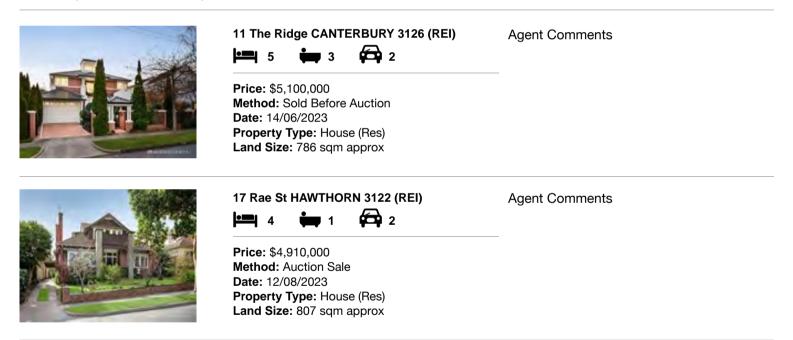

#### Comparable property sales (\*Delete A or B below as applicable)

A\* These are the three properties sold within two kilometres of the property for sale in the last sixmonths that the estate agent or agent's representative considers to be most comparable to the property for sale.

| Ad | dress of comparable property | Price       | Date of sale |
|----|------------------------------|-------------|--------------|
| 1  | 11 The Ridge CANTERBURY 3126 | \$5,100,000 | 14/06/2023   |
| 2  | 17 Rae St HAWTHORN 3122      | \$4,910,000 | 12/08/2023   |
| 3  |                              |             |              |