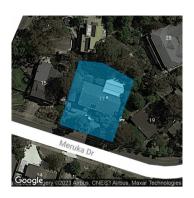

# Property offered for sale

|                      | 17 Meruka Drive, Eltham Vic 3095 |
|----------------------|----------------------------------|
| Including suburb and |                                  |
| postcode             |                                  |
|                      |                                  |

Property Type: House Land Size: 796 sqm approx

**Agent Comments** 

**Indicative Selling Price** \$1,000,000 - \$1,100,000 **Median House Price** Year ending June 2023: \$1,189,000