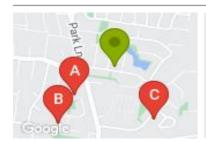

### **COMPARABLE PROPERTIES**

These are the three properties sold within five kilometres of the property for sale in the last 18 months that the estate agent or agent's representative considers to be most comparable to the property for sale.

41 BLAIR ATHOL DR, TRARALGON, VIC 3844

Sale Price

\*\$485,000

Sale Date: 21/07/2023

Distance from Property: 329m

46 FIRMIN ST, TRARALGON, VIC 3844

Sale Price

\$479,000

Sale Date: 24/02/2023

Distance from Property: 547m

41 STRATHCOLE DR, TRARALGON, VIC 3844

**Sale Price** 

\$500.000

Sale Date: 14/02/2023

Distance from Property: 454m

#### Comparable property sales

These are the three properties sold within five kilometres of the property for sale in the last 18 months that the estate agent or agent's representative considers to be most comparable to the property for sale.

| Address of comparable property         | Price      | Date of sale |
|----------------------------------------|------------|--------------|
| 41 BLAIR ATHOL DR, TRARALGON, VIC 3844 | *\$485,000 | 21/07/2023   |
| 46 FIRMIN ST, TRARALGON, VIC 3844      | \$479,000  | 24/02/2023   |
| 41 STRATHCOLE DR, TRARALGON, VIC 3844  | \$500,000  | 14/02/2023   |