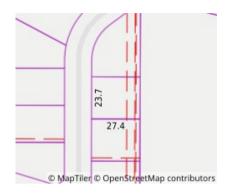

**Property Type:** House (Res) **Land Size:** 649 sqm approx

**Agent Comments** 

Indicative Selling Price \$1,150,000 - \$1,250,000 Median House Price Year ending March 2024: \$1,219,000