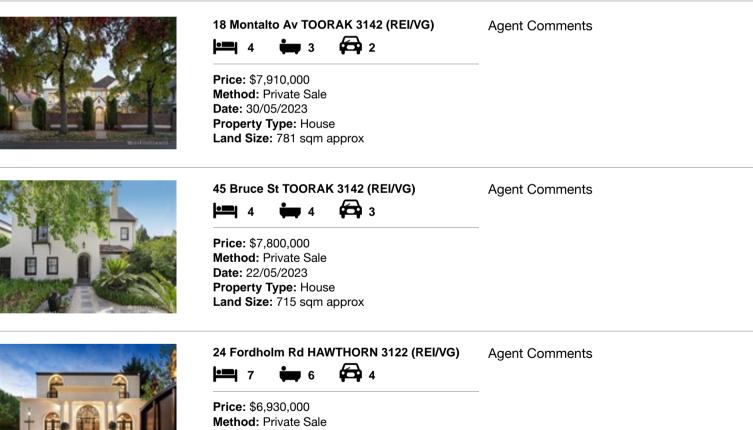

### Comparable property sales (\*Delete A or B below as applicable)

A\* These are the three properties sold within two kilometres of the property for sale in the last six months that the estate agent or agent's representative considers to be most comparable to the property for sale.

| Ado | dress of comparable property | Price       | Date of sale |
|-----|------------------------------|-------------|--------------|
| 1   | 18 Montalto Av TOORAK 3142   | \$7,910,000 | 30/05/2023   |
| 2   | 45 Bruce St TOORAK 3142      | \$7,800,000 | 22/05/2023   |
| 3   | 24 Fordholm Rd HAWTHORN 3122 | \$6,930,000 | 18/05/2023   |