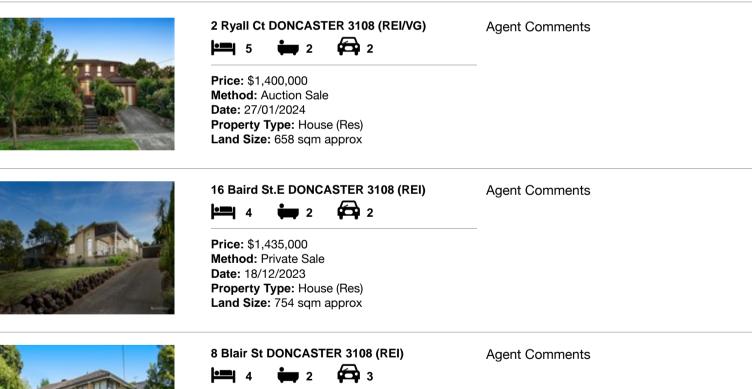

| Ade | dress of comparable property | Price       | Date of sale |
|-----|------------------------------|-------------|--------------|
| 1   | 2 Ryall Ct DONCASTER 3108    | \$1,400,000 | 27/01/2024   |
| 2   | 16 Baird St.E DONCASTER 3108 | \$1,435,000 | 18/12/2023   |
| 3   | 8 Blair St DONCASTER 3108    | \$1,467,000 | 20/04/2024   |

# **Comparable Properties**

Price: \$1,467,000 Method: Auction Sale Date: 20/04/2024 Property Type: House (Res) Land Size: 743 sgm approx