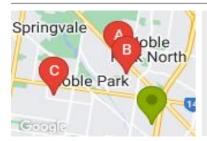

#### **COMPARABLE PROPERTIES**

These are the three properties sold within two kilometres of the property for sale in the last six months that the estate agent or agent's representative considers to be most comparable to the property for sale.

#### 71 DUNBLANE RD, NOBLE PARK, VIC 3174

**Sale Price** 

\*\$805,000

Sale Date: 15/07/2023

Distance from Property: 2.1km

12 GATCUM CRT, NOBLE PARK, VIC 3174

\*\$780,000

Sale Date: 12/08/2023

Distance from Property: 1.6km

36 JENNINGS ST, NOBLE PARK, VIC 3174

**Sale Price** 

\*\$760,000

Sale Date: 30/08/2023

Distance from Property: 2.7km