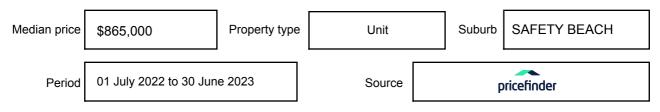

essed as a single price, or as a price range with the difference between the upper and lower amounts not more than 10% of the lower amount.

This Statement of Information must be provided to a prospective buyer within two business days of a request and displayed at any open for inspection for the property for sale.

It is recommended that the address of the property being offered for sale be checked at

services.land.vic.gov.au/landchannel/content/addressSearch before being entered in this Statement of Information.

## Property offered for sale

Address Including suburb and postcode

18 ANCHORAGE AVENUE, SAFETY BEACH, VIC 3936

#### Indicative selling price

For the meaning of this price see consumer.vic.gov.au/underquoting

Price Range:

\$1,050,000 - \$1,100,000

#### Median sale price



#### **Comparable property sales**

These are the three properties sold within two kilometres of the property for sale in the last six months that the estate agent or agent's representative considers to be most comparable to the property for sale.

| Address of comparable property           | Price        | Date of sale |
|------------------------------------------|--------------|--------------|
| 53 HELM AVE, SAFETY BEACH, VIC 3936      | \$1,210,000  | 18/02/2023   |
| 1 OSKANA WALK, SAFETY BEACH, VIC 3936    | \$1,050,000  | 05/04/2023   |
| 57 SPINNAKER TCE, SAFETY BEACH, VIC 3936 | *\$1,010,000 | 19/07/2023   |

This Statement of Information was prepared on: 10

10/08/2023