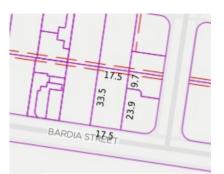

#### Property offered for sale

Address Including suburb and postcode

18 Bardia Street, Heidelberg West Vic 3081

07/03/2024 11:23

© MapTiler © OpenStreetMap contributors

**Property Type:** House **Land Size:** 588 sqm approx Agent Comments Indicative Selling Price \$850,000 - \$935,000 Median House Price December quarter 2023: \$757,500