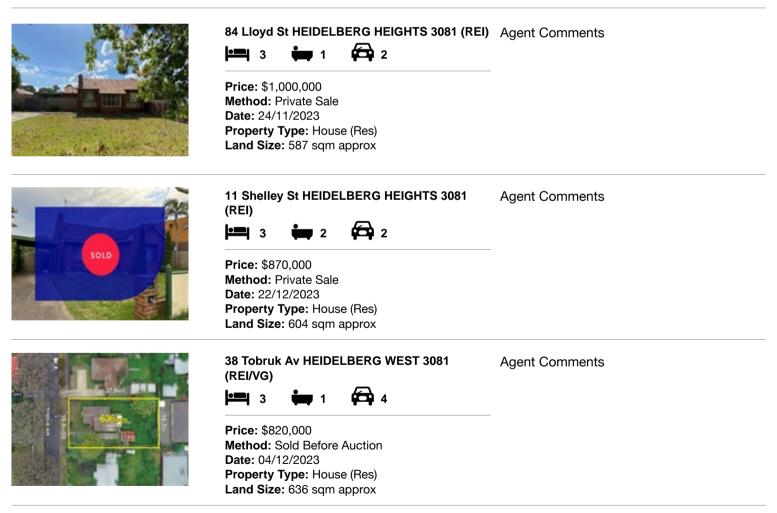

| Ade | dress of comparable property          | Price       | Date of sale |
|-----|---------------------------------------|-------------|--------------|
| 1   | 84 Lloyd St HEIDELBERG HEIGHTS 3081   | \$1,000,000 | 24/11/2023   |
| 2   | 11 Shelley St HEIDELBERG HEIGHTS 3081 | \$870,000   | 22/12/2023   |
| 3   | 38 Tobruk Av HEIDELBERG WEST 3081     | \$820,000   | 04/12/2023   |

# **Comparable Properties**