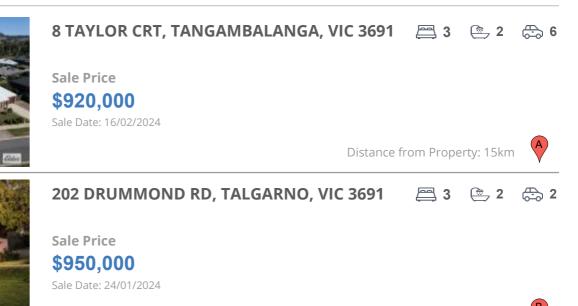

#### **Comparable property sales**

The estate agent or agent's representative reasonably believes that fewer than three comparable properties were sold within five kilometres of the property for sale in the last 18 months.

| Address of comparable property        | Price     | Date of sale |
|---------------------------------------|-----------|--------------|
| 8 TAYLOR CRT, TANGAMBALANGA, VIC 3691 | \$920,000 | 16/02/2024   |
| 202 DRUMMOND RD, TALGARNO, VIC 3691   | \$950,000 | 24/01/2024   |