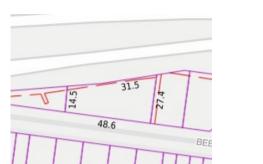

#### Section 47AF of the Estate Agents Act 1980

| Proper                                                                                                                                                                                                                        | rty offered for                                                                                                                                                                             | sale         |                      |             |          |      |                  |              |  |
|-------------------------------------------------------------------------------------------------------------------------------------------------------------------------------------------------------------------------------|---------------------------------------------------------------------------------------------------------------------------------------------------------------------------------------------|--------------|----------------------|-------------|----------|------|------------------|--------------|--|
| -                                                                                                                                                                                                                             | Address<br>ding suburb and<br>postcode                                                                                                                                                      | 18 Beevers   | s Street, Altona Nor | th Vic 3025 | 5        |      |                  |              |  |
| Indicat                                                                                                                                                                                                                       | tive selling pri                                                                                                                                                                            | ce           |                      |             |          |      |                  |              |  |
| For the                                                                                                                                                                                                                       | meaning of this                                                                                                                                                                             | price see co | nsumer.vic.gov.au/   | underquot   | ing      |      |                  |              |  |
| Range between \$1,100,000                                                                                                                                                                                                     |                                                                                                                                                                                             |              | &                    | \$1,200,00  | 00       |      |                  |              |  |
| Median sale price                                                                                                                                                                                                             |                                                                                                                                                                                             |              |                      |             |          |      |                  |              |  |
| Medi                                                                                                                                                                                                                          | an price \$800,0                                                                                                                                                                            | 00 F         | Property Type Unit   |             | Sub      | ourb | Altona North     |              |  |
| Period                                                                                                                                                                                                                        | d - From 01/04/2                                                                                                                                                                            | 2024 to      | 31/03/2025           | Sou         | urce REI | V    |                  |              |  |
| Compa                                                                                                                                                                                                                         | arable propert                                                                                                                                                                              | y sales (*D  | elete A or B belo    | ow as app   | licable) |      |                  |              |  |
| A* These are the three properties sold within two kilometres of the property for sale in the last six-<br>months that the estate agent or agent's representative considers to be most comparable to the<br>property for sale. |                                                                                                                                                                                             |              |                      |             |          |      |                  |              |  |
| Address of comparable property                                                                                                                                                                                                |                                                                                                                                                                                             |              |                      |             |          | Pr   | ice              | Date of sale |  |
| 1                                                                                                                                                                                                                             |                                                                                                                                                                                             |              |                      |             |          |      |                  |              |  |
| 2                                                                                                                                                                                                                             |                                                                                                                                                                                             |              |                      |             |          |      |                  |              |  |
| 3                                                                                                                                                                                                                             |                                                                                                                                                                                             |              |                      |             |          |      |                  |              |  |
| OR                                                                                                                                                                                                                            |                                                                                                                                                                                             |              |                      |             |          | •    |                  |              |  |
| В*                                                                                                                                                                                                                            | The estate agent or agent's representative reasonably believes that fewer than three comparable properties were sold within two kilometres of the property for sale in the last six months. |              |                      |             |          |      |                  |              |  |
|                                                                                                                                                                                                                               | This Statement of Information was prepared on:                                                                                                                                              |              |                      |             |          |      | 15/05/2025 12:06 |              |  |