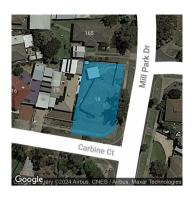

#### Section 47AF of the Estate Agents Act 1980

| <b>Property</b> | offered t | for sale |
|-----------------|-----------|----------|
|-----------------|-----------|----------|

| Address              | 18 Carbine Court, Mill Park Vic 3082 |
|----------------------|--------------------------------------|
| Including suburb and |                                      |
| postcode             |                                      |
|                      |                                      |
|                      |                                      |

Date of sale

Property Type: House

Land Size: 591m2 sqm approx

**Agent Comments** 

**Indicative Selling Price** \$620,000 - \$680,000 **Median House Price** December quarter 2023: \$783,944