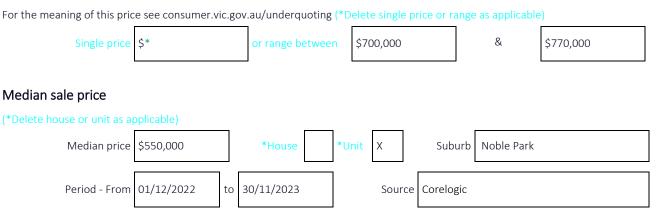

# STATEMENT OF INFORMATION Single residential property located in the Melbourne metropolitan area.

### Sections 47AF of the Estate Agents Act 1980

### Property offered for sale

Address Including suburb and 1 postcode

| suburb and | 18 Cole Street Noble Park VIC 3174 |
|------------|------------------------------------|
| postcode   |                                    |

## Indicative selling price



#### Comparable property sales (\*Delete A or B below as applicable)

A\* These are the three properties sold within two kilometres of the property for sale in the last six months that the estate agent or agent's representative considers to be most comparable to the property for sale.

| Address of comparable property               | Price     | Date of sale |
|----------------------------------------------|-----------|--------------|
| 1. 1/24 Ambrie Crescent Noble Park VIC 3174  | \$760,000 | 14/12/2023   |
| 2. 1/119 Kelvinside Road Noble Park VIC 3174 | \$750,000 | 20/11/2023   |
| 3. 2/24 Stella Avenue Noble Park VIC 3174    | \$770,000 | 12/09/2023   |

OR

**B\*** The estate agent or agent's representative reasonably believes that fewer than three comparable properties were sold w