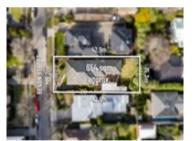

### Property offered for sale

| Address              | 18 Cremorne Street, Balwyn Vic 3103 |
|----------------------|-------------------------------------|
| Including suburb and |                                     |
| postcode             |                                     |
|                      |                                     |

Chris Savvides 8841 4807 0417 599 664 chrissavvides@jelliscraig.com.au

**Indicative Selling Price** \$2,300,000 - \$2,500,000 **Median House Price** December quarter 2023: \$2,965,000

Property Type: House Land Size: 670 sqm approx **Agent Comments** 