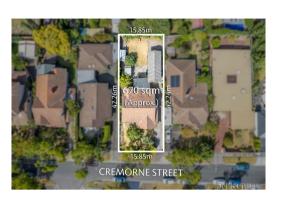

### Property offered for sale

| Address              | 18 Cremorne Street, Balwyn Vic 3103 |
|----------------------|-------------------------------------|
| Including suburb and |                                     |
| postcode             |                                     |
|                      |                                     |

Chris Savvides 8841 4807 0417 599 664 chrissavvides@jelliscraig.com.au

**Indicative Selling Price** \$2,300,000 - \$2,500,000 **Median House Price** December quarter 2023: \$2,965,000

Property Type: House Land Size: 670 sqm approx **Agent Comments** 