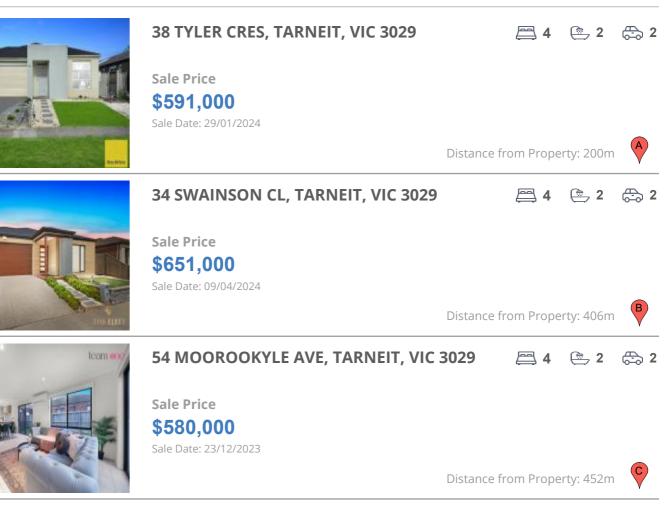

## **COMPARABLE PROPERTIES**

These are the three properties sold within two kilometres of the property for sale in the last six months that the estate agent or agent's representative considers to be most comparable to the property for sale.

#### **Comparable property sales**

These are the three properties sold within two kilometres of the property for sale in the last six months that the estate agent or agent's representative considers to be most comparable to the property for sale.

| Address of comparable property       | Price     | Date of sale |
|--------------------------------------|-----------|--------------|
| 38 TYLER CRES, TARNEIT, VIC 3029     | \$591,000 | 29/01/2024   |
| 34 SWAINSON CL, TARNEIT, VIC 3029    | \$651,000 | 09/04/2024   |
| 54 MOOROOKYLE AVE, TARNEIT, VIC 3029 | \$580,000 | 23/12/2023   |