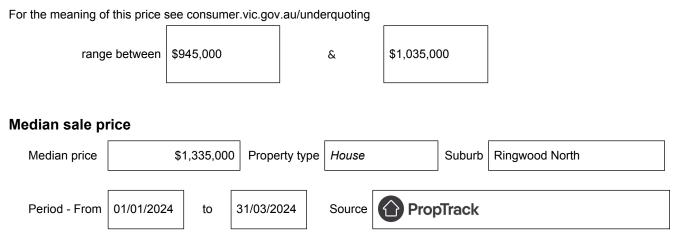

## Statement of Information Single residential property located in the Melbourne metropolitan area

Section 47AF of the Estate Agents Act 1980

## Property offered for sale

Address Including suburb and postcode

18 Heape Way, Ringwood North, Vic 3134

## Indicative selling price



## Comparable property sales (\*Delete A or B below as applicable)

**A**\* These are the three properties sold within two kilometres of the property for sale in the last six months that the estate agent or agent's representative considers to be most comparable to the property for sale.

| Address of comparable property       | Price       | Date of sale |
|--------------------------------------|-------------|--------------|
| 9 Montanus Court, Ringwood, VIC 3134 | \$985,000   | 12/03/2024   |
| 2 Bader Court, Ringwood, VIC 3134    | \$980,000   | 29/02/2024   |
| 8 Sunhill Avenue, Ringwood, VIC 3134 | \$1,060,000 | 13/10/2023   |

OR

**B**<sup>\*</sup> The estate agent or agent's representative reasonably believes that fewer than three comparable propertieswere sold within two kilometr