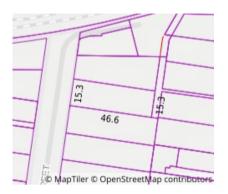

Divorce/Estate/Family Transfers Land Size: 706 sqm approx

**Agent Comments** 

Indicative Selling Price \$2,500,000 - \$2,700,000 Median House Price March quarter 2024: \$2,400,000