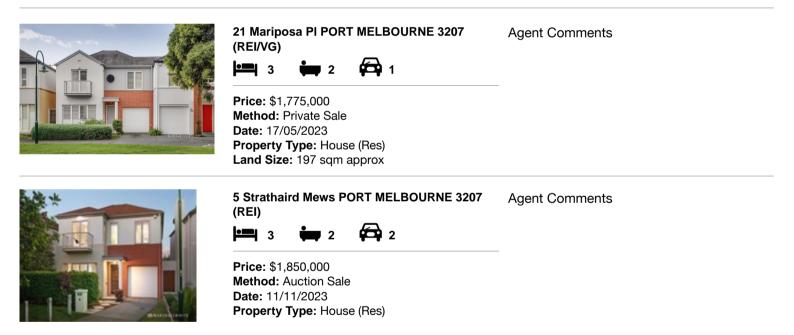

#### Comparable property sales (\*Delete A or B below as applicable)

A\* These are the three properties sold within two kilometres of the property for sale in the last sixmonths that the estate agent or agent's representative considers to be most comparable to the property for sale.

| Ad | dress of comparable property          | Price       | Date of sale |
|----|---------------------------------------|-------------|--------------|
| 1  | 21 Mariposa PI PORT MELBOURNE 3207    | \$1,775,000 | 17/05/2023   |
| 2  | 5 Strathaird Mews PORT MELBOURNE 3207 | \$1,850,000 | 11/11/2023   |
| 3  |                                       |             |              |