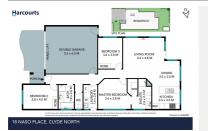

## 18 NASO PLACE, CLYDE NORTH, VIC 3978 🕮 3 🕒 2 🚓 2

**Indicative Selling Price** 

For the meaning of this price see consumer.vic.au/underquoting

Price Range: \$635,000 to \$675,000

Provided by: Vanessa Karadeas , Ray White Berwick

## Property offered for sale

Address Including suburb and postcode

18 NASO PLACE, CLYDE NORTH, VIC 3978