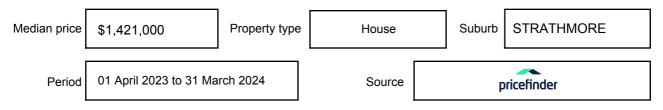

be expressed as a single price, or as a price range with the difference between the upper and lower amounts not more than 10% of the lower amount.

This Statement of Information must be provided to a prospective buyer within two business days of a request and displayed at any open for inspection for the property for sale.

It is recommended that the address of the property being offered for sale be checked at

services.land.vic.gov.au/landchannel/content/addressSearch before being entered in this Statement of Information.

## Property offered for sale

Address Including suburb and postcode

18 NORTH AVENUE, STRATHMORE, VIC 3041

## Indicative selling price

For the meaning of this price see consumer.vic.gov.au/underquoting

Price Range:

\$2,200,000 to \$2,400,000

#### Median sale price



#### **Comparable property sales**

The estate agent or agent's representative reasonably believes that fewer than three comparable properties were sold within two kilometres of the property for sale in the last six months.