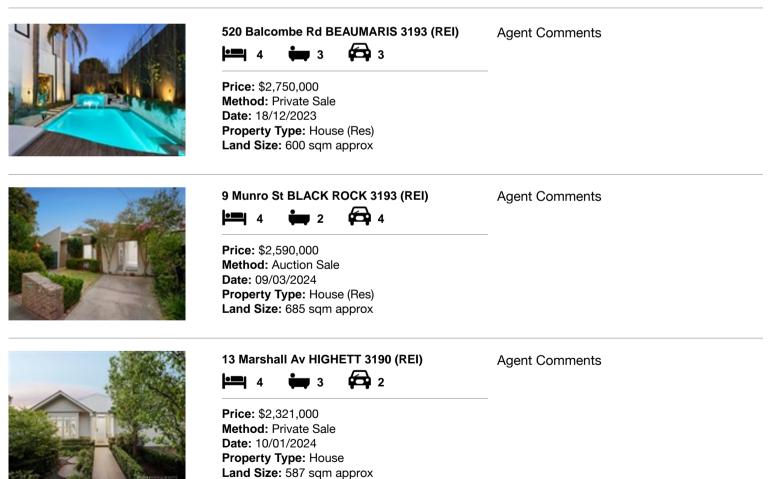

| Add | dress of comparable property   | Price       | Date of sale |
|-----|--------------------------------|-------------|--------------|
| 1   | 520 Balcombe Rd BEAUMARIS 3193 | \$2,750,000 | 18/12/2023   |
| 2   | 9 Munro St BLACK ROCK 3193     | \$2,590,000 | 09/03/2024   |
| 3   | 13 Marshall Av HIGHETT 3190    | \$2,321,000 | 10/01/2024   |