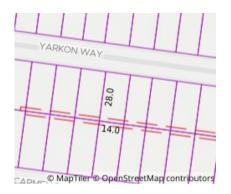

#### Property offered for sale

Address Including suburb and postcode

18 Yarkon Way, Point Cook Vic 3030

#### Indicative selling price

| For the meaning | of this price see | cons | sumer.vic.go | v.au | /underquot | ting |        |            |
|-----------------|-------------------|------|--------------|------|------------|------|--------|------------|
| Range betweer   | \$650,000         |      | &            |      | \$700,000  |      |        |            |
| Median sale p   | rice              |      |              |      |            |      |        |            |
| Median price    | \$772,500         | Pro  | operty Type  | Hou  | se         |      | Suburb | Point Cook |
| Period - From   | 01/10/2023        | to   | 31/12/2023   |      | So         | urce | REIV   |            |