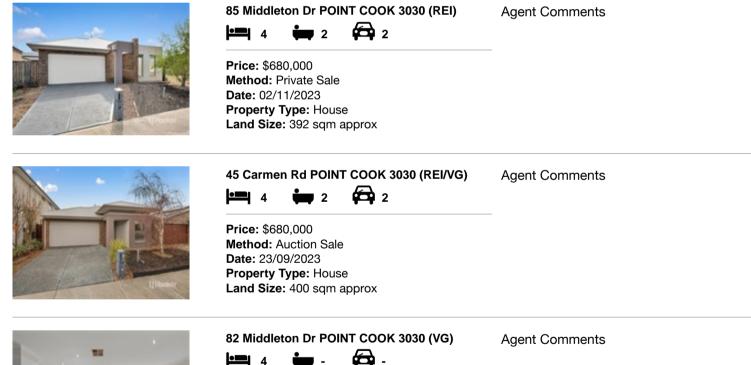

| Ade | dress of comparable property    | Price     | Date of sale |
|-----|---------------------------------|-----------|--------------|
| 1   | 85 Middleton Dr POINT COOK 3030 | \$680,000 | 02/11/2023   |
| 2   | 45 Carmen Rd POINT COOK 3030    | \$680,000 | 23/09/2023   |
| 3   | 82 Middleton Dr POINT COOK 3030 | \$670,000 | 12/08/2023   |

## **Comparable Properties**

Price: \$670,000 Method: Sale Date: 12/08/2023 Property Type: House (Res) Land Size: 396 sqm approx