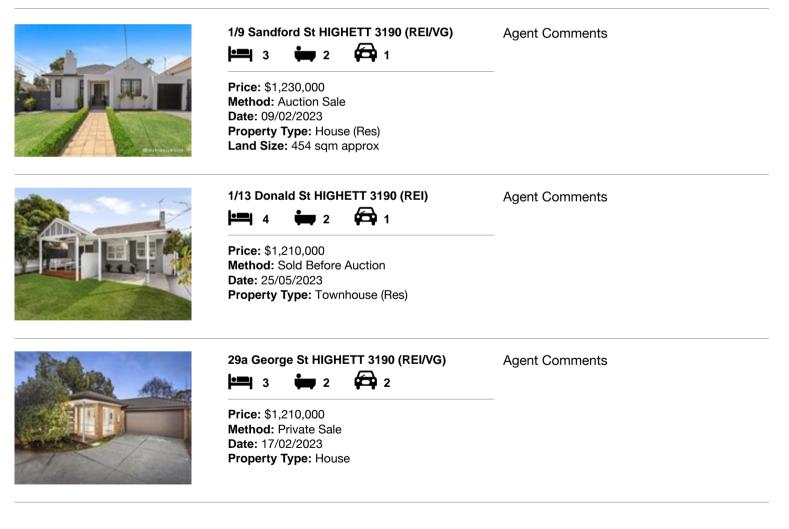

| Ade | dress of comparable property | Price       | Date of sale |
|-----|------------------------------|-------------|--------------|
| 1   | 1/9 Sandford St HIGHETT 3190 | \$1,230,000 | 09/02/2023   |
| 2   | 1/13 Donald St HIGHETT 3190  | \$1,210,000 | 25/05/2023   |
| 3   | 29a George St HIGHETT 3190   | \$1,210,000 | 17/02/2023   |