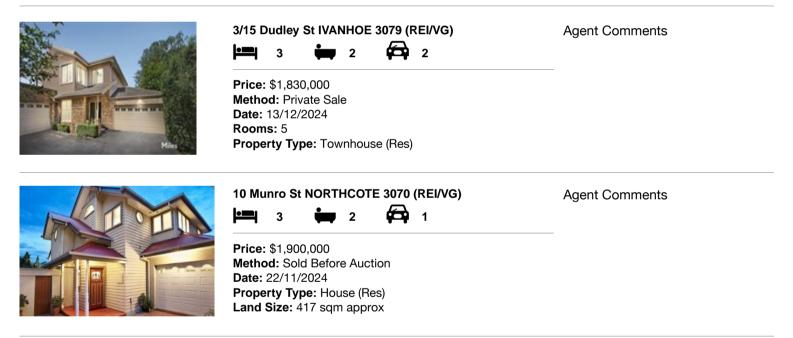

| Ad | dress of comparable property | Price       | Date of sale |
|----|------------------------------|-------------|--------------|
| 1  | 3/15 Dudley St IVANHOE 3079  | \$1,830,000 | 13/12/2024   |
| 2  | 10 Munro St NORTHCOTE 3070   | \$1,900,000 | 22/11/2024   |
| 3  |                              |             |              |