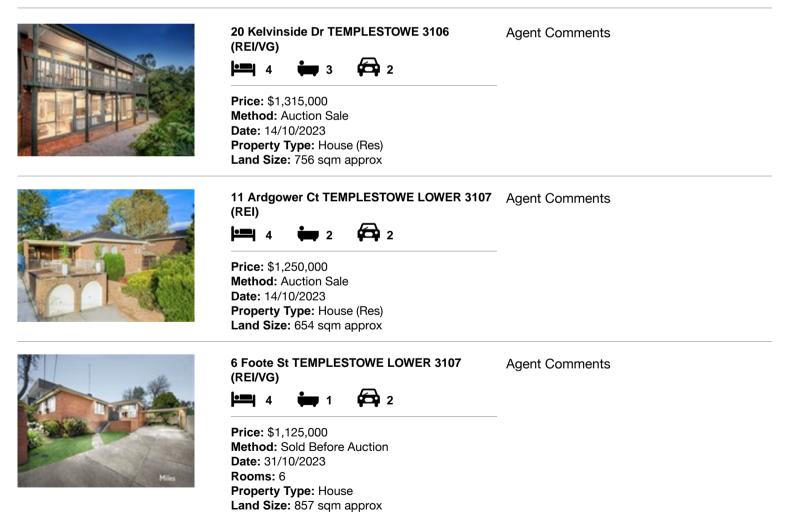

### Comparable property sales (\*Delete A or B below as applicable)

A\* These are the three properties sold within two kilometres of the property for sale in the last six months that the estate agent or agent's representative considers to be most comparable to the property for sale.

| Ade | dress of comparable property          | Price       | Date of sale |
|-----|---------------------------------------|-------------|--------------|
| 1   | 20 Kelvinside Dr TEMPLESTOWE 3106     | \$1,315,000 | 14/10/2023   |
| 2   | 11 Ardgower Ct TEMPLESTOWE LOWER 3107 | \$1,250,000 | 14/10/2023   |
| 3   | 6 Foote St TEMPLESTOWE LOWER 3107     | \$1,125,000 | 31/10/2023   |