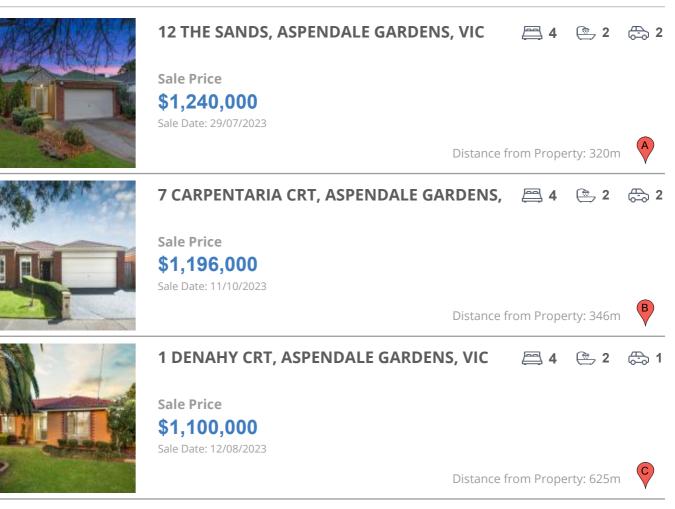

#### **Comparable property sales**

These are the three properties sold within two kilometres of the property for sale in the last six months that the estate agent or agent's representative considers to be most comparable to the property for sale.

| Address of comparable property                 | Price       | Date of sale |
|------------------------------------------------|-------------|--------------|
| 12 THE SANDS, ASPENDALE GARDENS, VIC 3195      | \$1,240,000 | 29/07/2023   |
| 7 CARPENTARIA CRT, ASPENDALE GARDENS, VIC 3195 | \$1,196,000 | 11/10/2023   |
| 1 DENAHY CRT, ASPENDALE GARDENS, VIC 3195      | \$1,100,000 | 12/08/2023   |