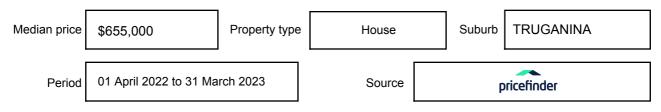

on may be expressed as a single price, or as a price range with the difference between the upper and lower amounts not more than 10% of the lower amount.

This Statement of Information must be provided to a prospective buyer within two business days of a request and displayed at any open for inspection for the property for sale.

It is recommended that the address of the property being offered for sale be checked at

services.land.vic.gov.au/landchannel/content/addressSearch before being entered in this Statement of Information.

## Property offered for sale

Address Including suburb and postcode

19 CANVAS STREET, TRUGANINA, VIC 3029

## Indicative selling price

For the meaning of this price see consumer.vic.gov.au/underquoting

Price Range:

\$550,000-\$570,000

#### Median sale price



#### **Comparable property sales**

These are the three properties sold within two kilometres of the property for sale in the last six months that the estate agent or agent's representative considers to be most comparable to the property for sale.

| Address of comparable property       | Price      | Date of sale |
|--------------------------------------|------------|--------------|
| 30 PISCES CRES, TRUGANINA, VIC 3029  | *\$595,000 | 09/05/2023   |
| 8 MAPLEWOOD CCT, TRUGANINA, VIC 3029 | *\$589,000 | 23/05/2023   |
| 6 GUTHRIE WAY, TRUGANINA, VIC 3029   | *\$593,000 | 23/05/2023   |

This Statement of Information was prepared on: 13

13/06/2023