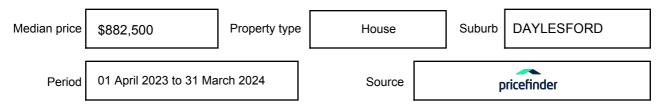

ssed as a single price, or as a price range with the difference between the upper and lower amounts not more than 10% of the lower amount.

This Statement of Information must be provided to a prospective buyer within two business days of a request and displayed at any open for inspection for the property for sale.

It is recommended that the address of the property being offered for sale be checked at

services.land.vic.gov.au/landchannel/content/addressSearch before being entered in this Statement of Information.

## Property offered for sale

Address Including suburb and postcode

19 CENTRAL SPRINGS ROAD, DAYLESFORD, VIC 3460

## Indicative selling price

For the meaning of this price see consumer.vic.gov.au/underquoting

Price Range:

\$1,099,000 to \$1,199,000

#### Median sale price



#### **Comparable property sales**

The estate agent or agent's representative reasonably believes that fewer than three comparable properties were sold within five kilometres of the property for sale in the last 18 months.

This Statement of Information was prepared on: