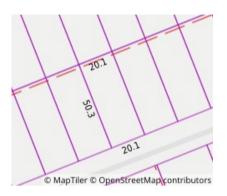

| This Statement of Information was prepared on: | 17/04/2024 10:59 |
|------------------------------------------------|------------------|

Property Type: House Land Size: 1011 sqm approx

**Agent Comments** 