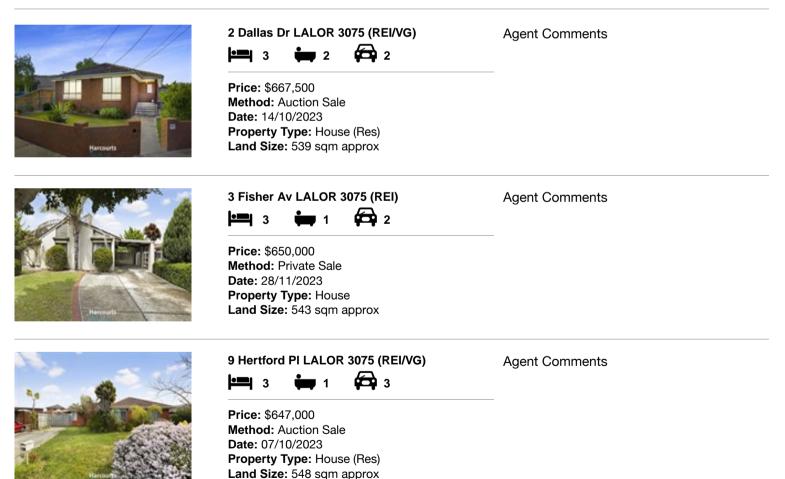

## Comparable property sales (\*Delete A or B below as applicable)

A\* These are the three properties sold within two kilometres of the property for sale in the last six months that the estate agent or agent's representative considers to be most comparable to the property for sale.

| Ade | dress of comparable property | Price     | Date of sale |
|-----|------------------------------|-----------|--------------|
| 1   | 2 Dallas Dr LALOR 3075       | \$667,500 | 14/10/2023   |
| 2   | 3 Fisher Av LALOR 3075       | \$650,000 | 28/11/2023   |
| 3   | 9 Hertford PI LALOR 3075     | \$647,000 | 07/10/2023   |