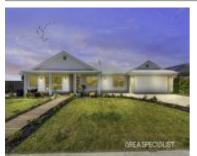

# 19 DIAMOND DRIVE, KOO WEE RUP, VIC 🕮 4 🕒 2 🚓 2

**Indicative Selling Price** 

For the meaning of this price see consumer.vic.au/underquoting

**Price Range:** 

\$850,000 to \$935,000

Provided by: Mark Sewell, Area Specialist

### Property offered for sale

Address Including suburb and postcode

19 DIAMOND DRIVE, KOO WEE RUP, VIC 3981