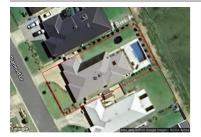

# 19 DIAMOND DRIVE, KOO WEE RUP, VIC 🕮 4 🕒 2 🚓 2

**Indicative Selling Price** 

For the meaning of this price see consumer.vic.au/underquoting

**Price Range:** 

\$850,000 to \$935,000

Provided by: Mark Sewell, Area Specialist

### Property offered for sale

Address Including suburb and postcode

19 DIAMOND DRIVE, KOO WEE RUP, VIC 3981