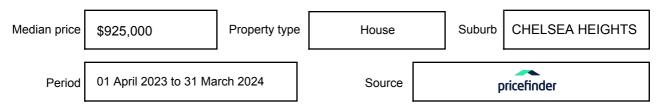

ssed as a single price, or as a price range with the difference between the upper and lower amounts not more than 10% of the lower amount.

This Statement of Information must be provided to a prospective buyer within two business days of a request and displayed at any open for inspection for the property for sale.

It is recommended that the address of the property being offered for sale be checked at

services.land.vic.gov.au/landchannel/content/addressSearch before being entered in this Statement of Information.

### Property offered for sale

Address Including suburb and postcode

19 DUNSCOMBE PLACE, CHELSEA HEIGHTS, VIC 3196

### Indicative selling price

For the meaning of this price see consumer.vic.gov.au/underquoting

Price Range:

\$950,000 to \$1,045,000

#### Median sale price



#### **Comparable property sales**

These are the three properties sold within two kilometres of the property for sale in the last six months that the estate agent or agent's representative considers to be most comparable to the property for sale.

| Address of comparable property              | Price        | Date of sale |
|---------------------------------------------|--------------|--------------|
| 25 ARMISTAN CRES, CHELSEA HEIGHTS, VIC 3196 | *\$1,001,000 | 05/03/2024   |
| 14 TIKANTI CRT, CHELSEA HEIGHTS, VIC 3196   | \$945,000    | 10/02/2024   |
| 3 DUNSCOMBE PL, CHELSEA HEIGHTS, VIC 3196   | \$1,075,000  | 10/02/2024   |

This Statement of Information was prepared on: 03/0