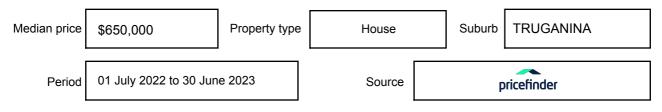

expressed as a single price, or as a price range with the difference between the upper and lower amounts not more than 10% of the lower amount.

This Statement of Information must be provided to a prospective buyer within two business days of a request and displayed at any open for inspection for the property for sale.

It is recommended that the address of the property being offered for sale be checked at

services.land.vic.gov.au/landchannel/content/addressSearch before being entered in this Statement of Information.

## Property offered for sale

Address Including suburb and postcode

19 GLENFERN CIRCUIT, TRUGANINA, VIC 3029

## Indicative selling price

For the meaning of this price see consumer.vic.gov.au/underquoting

Price Range:

\$1,150,000 to \$1,200,000

#### Median sale price



#### **Comparable property sales**

These are the three properties sold within two kilometres of the property for sale in the last six months that the estate agent or agent's representative considers to be most comparable to the property for sale.

| Address of comparable property     | Price       | Date of sale |
|------------------------------------|-------------|--------------|
| 6 DORSET GR, TRUGANINA, VIC 3029   | \$1,140,000 | 25/05/2023   |
| 16 RUGBY CRES, TRUGANINA, VIC 3029 | \$1,169,731 | 19/02/2023   |
| 34 SKYPAC DR, TRUGANINA, VIC 3029  | \$1,145,000 | 16/02/2023   |

This Statement of Information was prepared on: 22/

22/08/2023