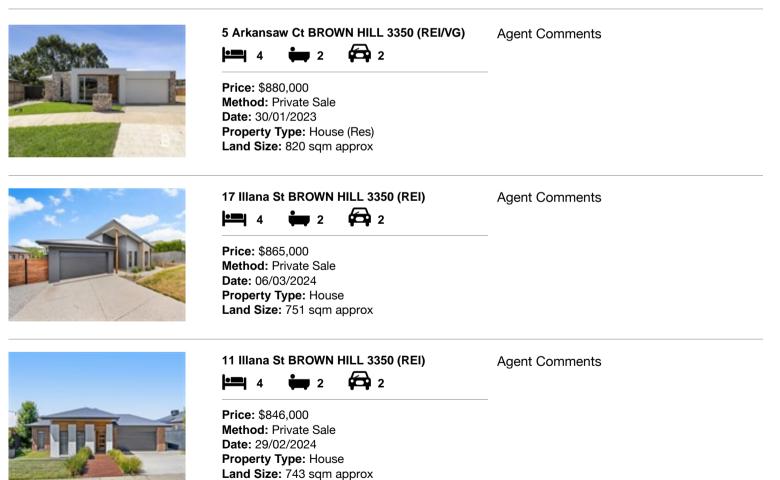

| Ad | dress of comparable property  | Price     | Date of sale |
|----|-------------------------------|-----------|--------------|
| 1  | 5 Arkansaw Ct BROWN HILL 3350 | \$880,000 | 30/01/2023   |
| 2  | 17 Illana St BROWN HILL 3350  | \$865,000 | 06/03/2024   |
| 3  | 11 Illana St BROWN HILL 3350  | \$846,000 | 29/02/2024   |