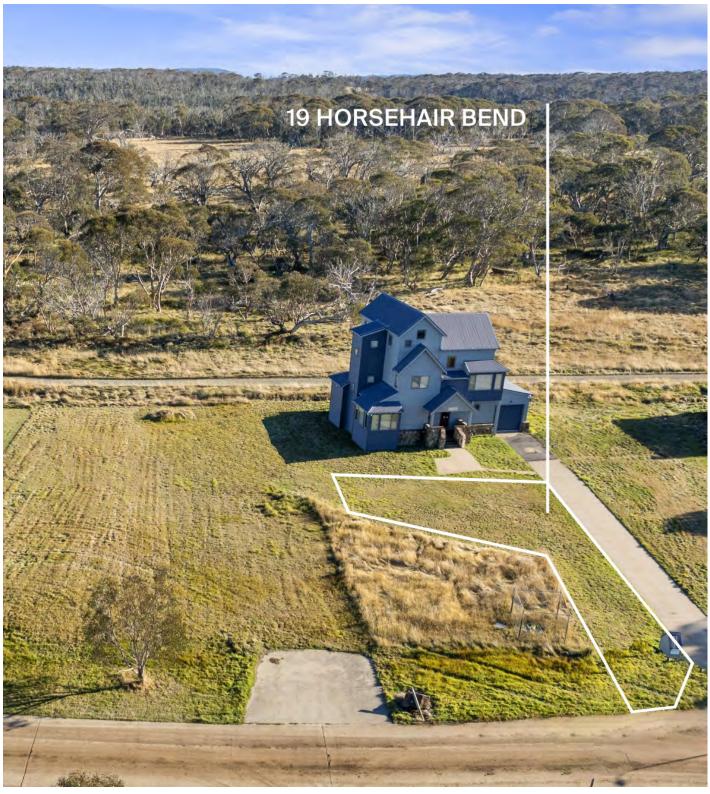

#### Property offered for sale

|           | Address    |
|-----------|------------|
| Including | suburb and |
|           | postcode   |

19 HORSEHAIR BEND, DINNER PLAIN, VIC 3898