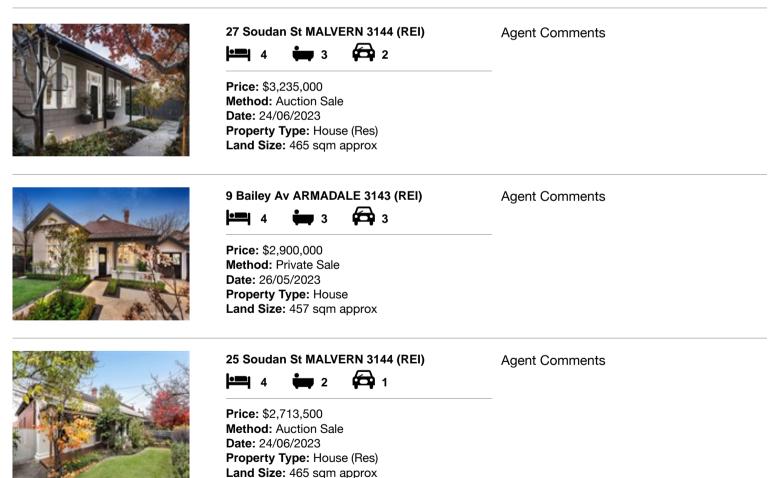

#### Comparable property sales (\*Delete A or B below as applicable)

A\* These are the three properties sold within two kilometres of the property for sale in the last six months that the estate agent or agent's representative considers to be most comparable to the property for sale.

| Ado | dress of comparable property | Price       | Date of sale |
|-----|------------------------------|-------------|--------------|
| 1   | 27 Soudan St MALVERN 3144    | \$3,235,000 | 24/06/2023   |
| 2   | 9 Bailey Av ARMADALE 3143    | \$2,900,000 | 26/05/2023   |
| 3   | 25 Soudan St MALVERN 3144    | \$2,713,500 | 24/06/2023   |