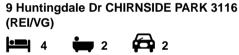

| Ado | dress of comparable property         | Price       | Date of sale |
|-----|--------------------------------------|-------------|--------------|
| 1   | 9 Huntingdale Dr CHIRNSIDE PARK 3116 | \$1,055,000 | 18/01/2024   |
| 2   | 26 Kirkford Dr MOOROOLBARK 3138      | \$935,000   | 26/02/2024   |
| 3   | 8 Malcolm Ct MOOROOLBARK 3138        | \$900,000   | 02/11/2023   |

# **Comparable Properties**

Price: \$1,055,000 Method: Private Sale Date: 18/01/2024 Property Type: House (Res) Land Size: 864 sqm approx

26 Kirkford Dr MOOROOLBARK 3138 (REI)

Agent Comments

Agent Comments