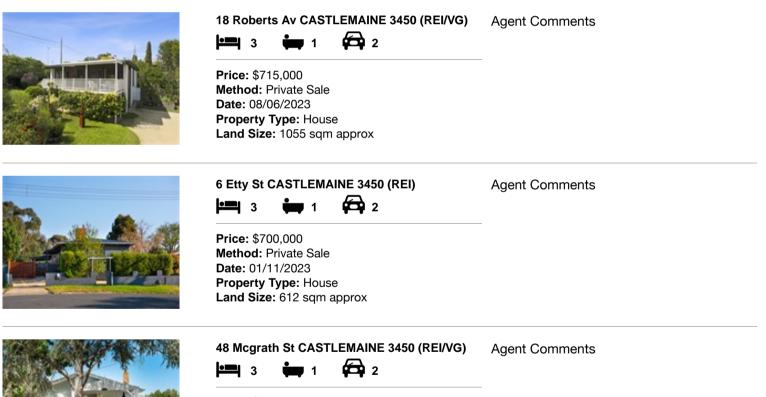

# Comparable property sales (\*Delete A or B below as applicable)

A\* These are the three properties sold within five kilometres of the property for sale in the last 18 months that the estate agent or agent's representative considers to be most comparable to the property for sale.

| Address of comparable property |                                | Price     | Date of sale |
|--------------------------------|--------------------------------|-----------|--------------|
| 1                              | 18 Roberts Av CASTLEMAINE 3450 | \$715,000 | 08/06/2023   |
| 2                              | 6 Etty St CASTLEMAINE 3450     | \$700,000 | 01/11/2023   |
| 3                              | 48 Mcgrath St CASTLEMAINE 3450 | \$690,000 | 30/03/2023   |