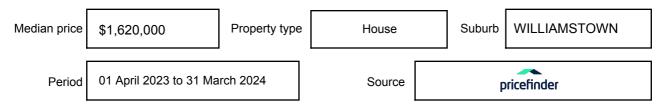

# WILLIAMSTOWN, VIC, 3016

Suburb Median Sale Price (House)

\$1,620,000

01 April 2023 to 31 March 2024

Provided by: pricefinder