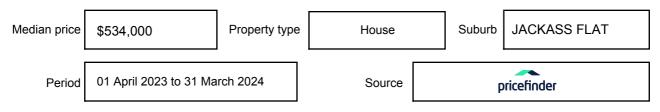

# **JACKASS FLAT, VIC, 3556**

Suburb Median Sale Price (House)

\$534,000

01 April 2023 to 31 March 2024

Provided by: pricefinder

#### Median sale price