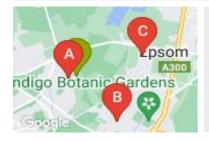

## **COMPARABLE PROPERTIES**

These are the three properties sold within five kilometres of the property for sale in the last 18 months that the estate agent or agent's representative considers to be most comparable to the property for sale.

#### **Comparable property sales**

These are the three properties sold within five kilometres of the property for sale in the last 18 months that the estate agent or agent's representative considers to be most comparable to the property for sale.

| Address of comparable property       | Price     | Date of sale |
|--------------------------------------|-----------|--------------|
| 1 INGOT LANE, JACKASS FLAT, VIC 3556 | \$700,000 | 12/01/2024   |
| 5 CAPTAIN CRT, WHITE HILLS, VIC 3550 | \$710,000 | 28/02/2024   |
| 11 ONEILL CRT, EPSOM, VIC 3551       | \$750,000 | 02/01/2024   |