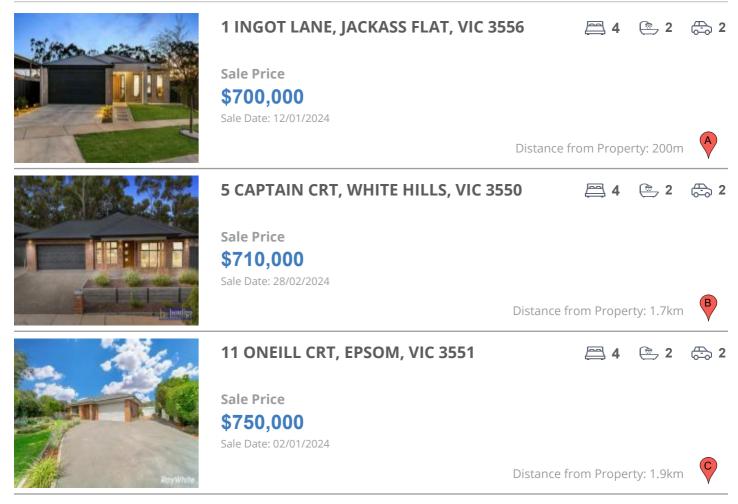

## **COMPARABLE PROPERTIES**

These are the three properties sold within five kilometres of the property for sale in the last 18 months that the estate agent or agent's representative considers to be most comparable to the property for sale.

#### **Comparable property sales**

These are the three properties sold within five kilometres of the property for sale in the last 18 months that the estate agent or agent's representative considers to be most comparable to the property for sale.

| Address of comparable property       | Price     | Date of sale |
|--------------------------------------|-----------|--------------|
| 1 INGOT LANE, JACKASS FLAT, VIC 3556 | \$700,000 | 12/01/2024   |
| 5 CAPTAIN CRT, WHITE HILLS, VIC 3550 | \$710,000 | 28/02/2024   |
| 11 ONEILL CRT, EPSOM, VIC 3551       | \$750,000 | 02/01/2024   |