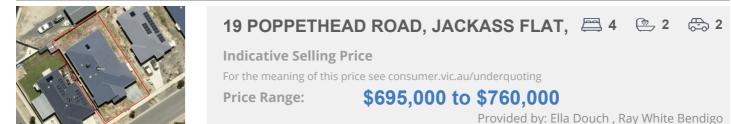

#### Property offered for sale

Address Including suburb and postcode

19 POPPETHEAD ROAD, JACKASS FLAT, VIC 3556

#### Indicative selling price

For the meaning of this price see consumer.vic.gov.au/underquoting

Price Range:

\$695,000 to \$760,000