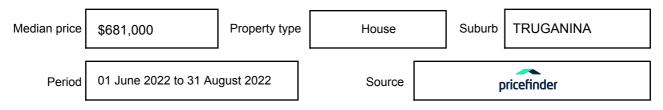

ay be expressed as a single price, or as a price range with the difference between the upper and lower amounts not more than 10% of the lower amount.

This Statement of Information must be provided to a prospective buyer within two business days of a request and displayed at any open for inspection for the property for sale.

It is recommended that the address of the property being offered for sale be checked at

services.land.vic.gov.au/landchannel/content/addressSearch before being entered in this Statement of Information.

## Property offered for sale

Address Including suburb and postcode

19 SAVANNA PARADE, TRUGANINA, VIC 3029

## Indicative selling price

For the meaning of this price see consumer.vic.gov.au/underquoting

Price Range:

\$900,000 to \$990,000

#### Median sale price



#### **Comparable property sales**

The estate agent or agent's representative reasonably believes that fewer than three comparable properties were sold within two kilometres of the property for sale in the last six months.

This Statement of Information was prepared on: