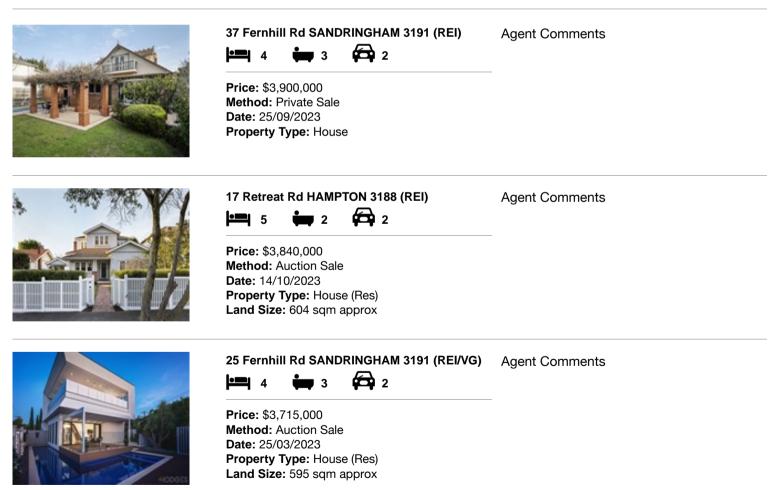

| Add | dress of comparable property    | Price       | Date of sale |
|-----|---------------------------------|-------------|--------------|
| 1   | 37 Fernhill Rd SANDRINGHAM 3191 | \$3,900,000 | 25/09/2023   |
| 2   | 17 Retreat Rd HAMPTON 3188      | \$3,840,000 | 14/10/2023   |
| 3   | 25 Fernhill Rd SANDRINGHAM 3191 | \$3,715,000 | 25/03/2023   |