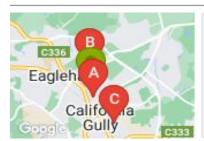

### **COMPARABLE PROPERTIES**

These are the three properties sold within five kilometres of the property for sale in the last 18 months that the estate agent or agent's representative considers to be most comparable to the property for sale.

25 BARRELL ST, EAGLEHAWK, VIC 3556

Sale Price

\$410,000

Sale Date: 11/01/2024

Distance from Property: 331m

1/34-36 VICTORIA ST, EAGLEHAWK, VIC 3556

Sale Price

\$400,000

Sale Date: 22/01/2024

Distance from Property: 572m

9 PEARCE ST, CALIFORNIA GULLY, VIC 3556

Sale Price

\$421.000

Sale Date: 10/10/2023

Distance from Property: 1.3km

#### Comparable property sales

These are the three properties sold within five kilometres of the property for sale in the last 18 months that the estate agent or agent's representative considers to be most comparable to the property for sale.

| Address of comparable property           | Price     | Date of sale |
|------------------------------------------|-----------|--------------|
| 25 BARRELL ST, EAGLEHAWK, VIC 3556       | \$410,000 | 11/01/2024   |
| 1/34-36 VICTORIA ST, EAGLEHAWK, VIC 3556 | \$400,000 | 22/01/2024   |
| 9 PEARCE ST, CALIFORNIA GULLY, VIC 3556  | \$421,000 | 10/10/2023   |