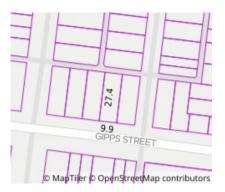

#### Section 47AF of the Estate Agents Act 1980

| Address              | 192 Gipps Street, Abbotsford Vic 3067 |
|----------------------|---------------------------------------|
| Including suburb and |                                       |
| postcode             |                                       |

| Address of comparable property |                                  | Price       | Date of sale |
|--------------------------------|----------------------------------|-------------|--------------|
| 1                              | 195-197 Gipps St ABBOTSFORD 3067 | \$1,775,000 | 09/10/2023   |
| 2                              |                                  |             |              |
| 3                              |                                  |             |              |