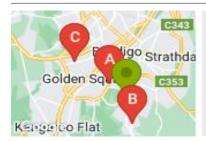

### **COMPARABLE PROPERTIES**

These are the three properties sold within five kilometres of the property for sale in the last 18 months that the estate agent or agent's representative considers to be most comparable to the property for sale.

1/29 ADAM ST, QUARRY HILL, VIC 3550

Sale Price

\$450,000

Sale Date: 23/01/2024

Distance from Property: 1.2km

3/174 RETREAT RD, SPRING GULLY, VIC 3550

Sale Price

\$435,000

Sale Date: 12/12/2023

Distance from Property: 1.6km

93A MAPLE ST, GOLDEN SQUARE, VIC 3555

**Sale Price** 

\*\$460,000

Sale Date: 05/04/2024

Distance from Property: 3.4km

#### Comparable property sales

These are the three properties sold within five kilometres of the property for sale in the last 18 months that the estate agent or agent's representative considers to be most comparable to the property for sale.

| Address of comparable property           | Price      | Date of sale |
|------------------------------------------|------------|--------------|
| 1/29 ADAM ST, QUARRY HILL, VIC 3550      | \$450,000  | 23/01/2024   |
| 3/174 RETREAT RD, SPRING GULLY, VIC 3550 | \$435,000  | 12/12/2023   |
| 93A MAPLE ST, GOLDEN SQUARE, VIC 3555    | *\$460,000 | 05/04/2024   |