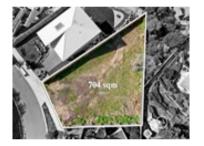

# **Comparable Properties**

10 Murrays PI ELTHAM NORTH 3095 (REI/VG) Agent Comments

Price: \$600,000 Method: Private Sale Date: 09/08/2023 Property Type: Land Land Size: 704 sqm approx

49 Wattletree Rd ELTHAM NORTH 3095 (VG)