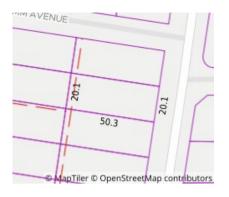

#### Property offered for sale

Address Including suburb and postcode

193 Ryans Road, Eltham Vic 3095

This Statement of Information was prepared on:

02/04/2024 11:24

Property Type: Land Land Size: 1012 sqm approx Agent Comments Indicative Selling Price \$820,000 - \$870,000 Median Vacant Land Price \* 08/02/2023 - 08/02/2024: \$600,000 \* Agent calculated median