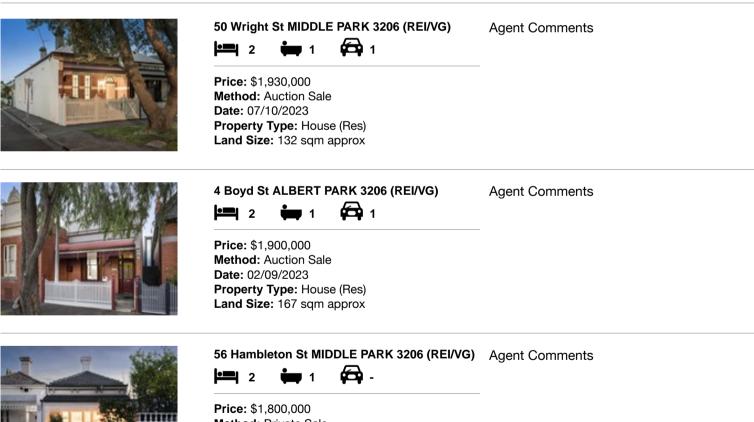

| Ad | dress of comparable property     | Price       | Date of sale |
|----|----------------------------------|-------------|--------------|
| 1  | 50 Wright St MIDDLE PARK 3206    | \$1,930,000 | 07/10/2023   |
| 2  | 4 Boyd St ALBERT PARK 3206       | \$1,900,000 | 02/09/2023   |
| 3  | 56 Hambleton St MIDDLE PARK 3206 | \$1,800,000 | 28/10/2023   |

# **Comparable Properties**

Method: Private Sale Date: 28/10/2023 Property Type: House Land Size: 132 sqm approx