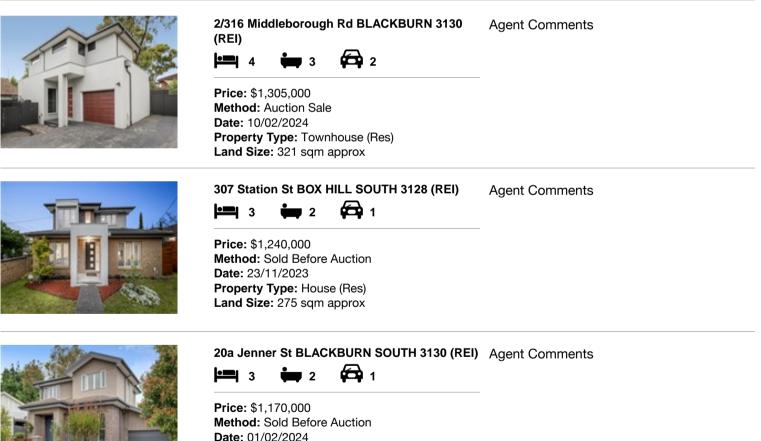

| Ad | dress of comparable property          | Price       | Date of sale |
|----|---------------------------------------|-------------|--------------|
| 1  | 2/316 Middleborough Rd BLACKBURN 3130 | \$1,305,000 | 10/02/2024   |
| 2  | 307 Station St BOX HILL SOUTH 3128    | \$1,240,000 | 23/11/2023   |
| 3  | 20a Jenner St BLACKBURN SOUTH 3130    | \$1,170,000 | 01/02/2024   |